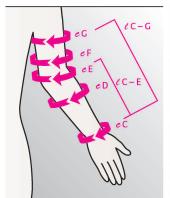

#### circaid juxtafit essentials arm ready-to-wear size chart

| circumferences | 1       | 2       | 3       | 4       | 5       | 6       |
|----------------|---------|---------|---------|---------|---------|---------|
| e <b>G</b>     | 28 – 32 | 30-34   | 32 – 37 | 35 – 40 | 38-44   | 42 – 48 |
| eF             | 26 – 30 | 28 – 32 | 30 – 35 | 33 – 38 | 36-41   | 39-45   |
| eЕ             | 25-28   | 27-30   | 29 – 32 | 31-34   | 33 – 36 | 36-40   |
| e D            | 23 – 26 | 25 – 28 | 27-30   | 29 – 32 | 31 – 34 | 33 – 37 |
| eC             | 15-17   | 17-19   | 19-21   | 21-23   | 23 – 25 | 25 – 28 |

| actual product length | x-short | short   | long |  |
|-----------------------|---------|---------|------|--|
| ℓC-G                  | 38      | 43      | 48   |  |
| arm length            | x-short | short   | long |  |
| ℓC-E                  | < 22    | 22 – 25 | > 25 |  |

Measurements in cm